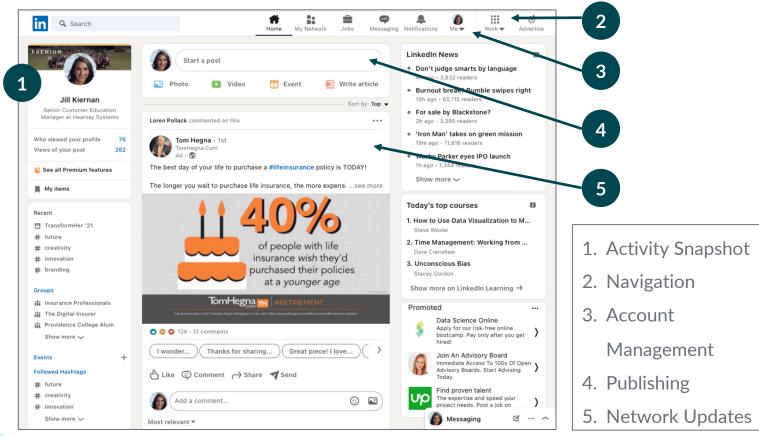

## **Understand your connections**

9

| n 🤉        | Search                                                                                                                                                    |             | thome | My Network | Jobs        | Messaging | A<br>Notificatio | ons Me 🗸                                                                          | Work 🗸                      | <b>&amp;</b><br>Advertise |
|------------|-----------------------------------------------------------------------------------------------------------------------------------------------------------|-------------|-------|------------|-------------|-----------|------------------|-----------------------------------------------------------------------------------|-----------------------------|---------------------------|
| Sort by: R | nnections<br>Recently added 👻                                                                                                                             |             |       | Searc      | ch with fil | ters      |                  | View total<br>connection<br>1 <sup>st</sup> , 2 <sup>nd</sup> , & 3<br>connectior | ns<br><sup>3rd</sup> degree | -                         |
|            | Aron Bunag<br>Advanced Product Specialist at Hear<br>Connected 2 weeks ago<br>Jeanette Chen<br>Brand & Digital Marketing Manager<br>Connected 3 weeks ago | say Systems |       |            |             |           |                  | Sort your o<br>o Re<br>o Fir                                                      |                             |                           |
|            |                                                                                                                                                           |             |       |            |             |           |                  | Stay up to<br>network                                                             | date with                   | your                      |
|            |                                                                                                                                                           |             |       |            |             |           | ć                | Surfaces w<br>and new jc<br>take actior                                           | bs so you                   |                           |

### People you may know