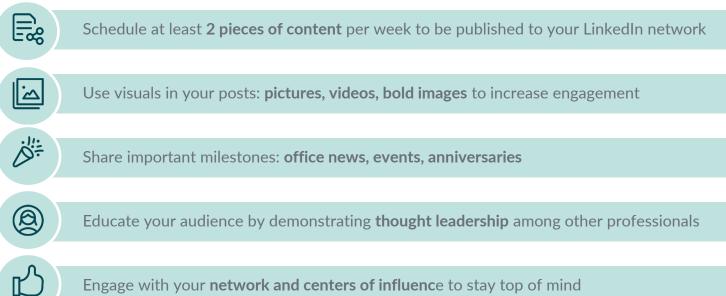

# Say: Establish credibility

Engage with your network and centers of influence to stay top of mind