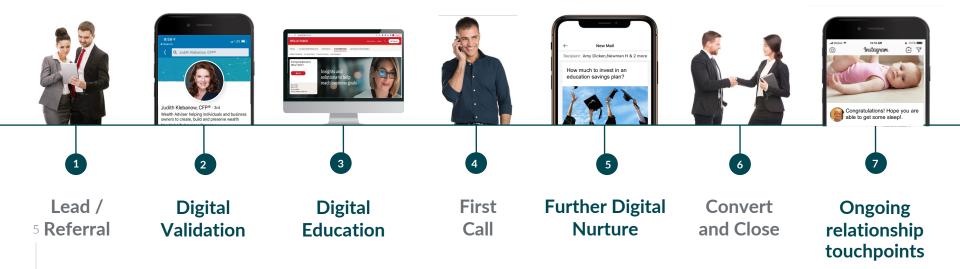

#### 4 steps to social success

#### **BE FINDABLE**

Improve SEO for better local search

results

#### **GROW YOUR NETWORK**

Increase social connections to drive

more leads

14

#### HEAR: DO YOUR RESEARCH

Drive higher engagement with relevant content

#### SAY: ESTABLISH CREDIBILITY

Promote thought leadership with

your posts